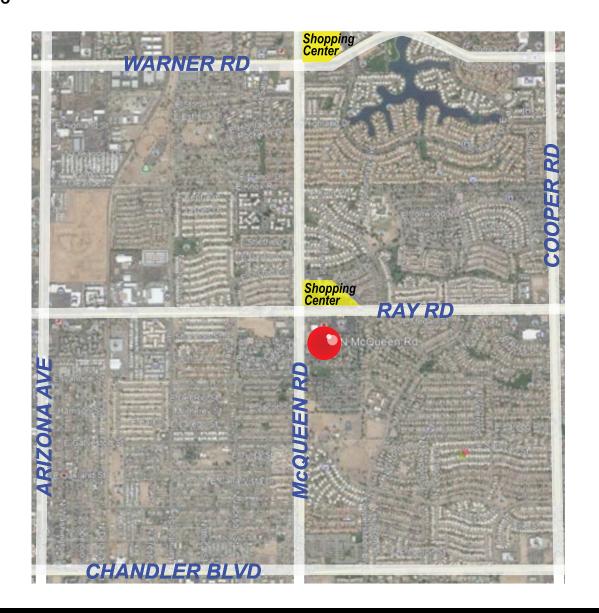

#### **LOCATION OVERVIEW:**

- Located just south of the SEC of Ray & McQueen Roads in Chandler, Arizona.
- Courtyards at Cobblestone consist of 5 freestanding new build office condos (4 - 2,100 to 4,200± and 1 - 9,800± sf building)