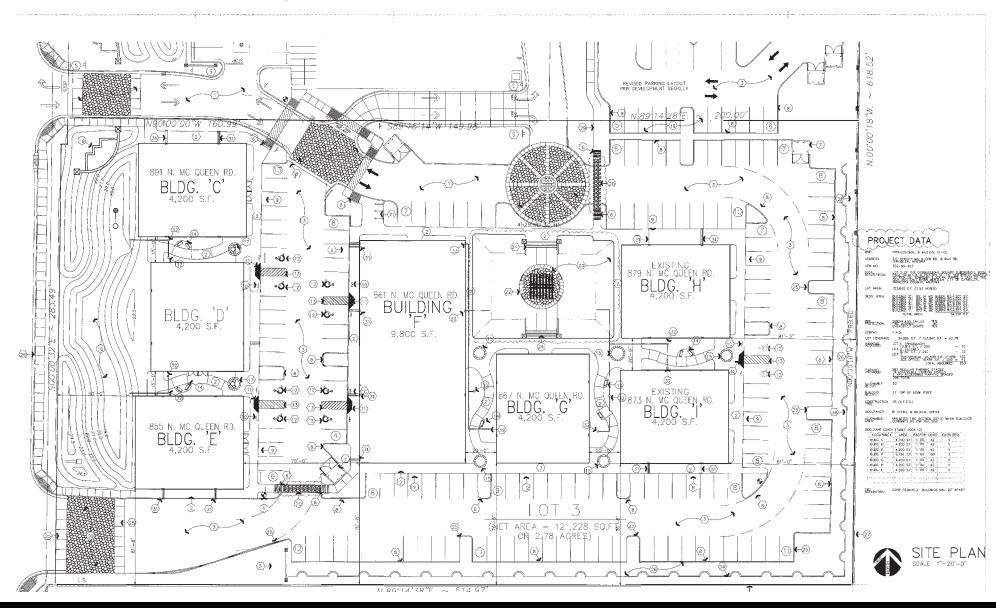

#### **PROPERTY DETAILS:**

- Five (5) new build office condominiums
- Onsite improvements of: Paved driveway, landscaped streets, parking lot and exterior lighting
- PAD Zoning City of Chandler
- High traffic exposure | ±53,500 cars/day

#### **LOCATION OVERVIEW:**

- Located just south of the SEC of Ray & McQueen Roads in Chandler, Arizona.
- Courtyards at Cobblestone consist of 5 freestanding new build office condos (4 - 2,100 to 4,200± and 1 - 9,800± sf building)