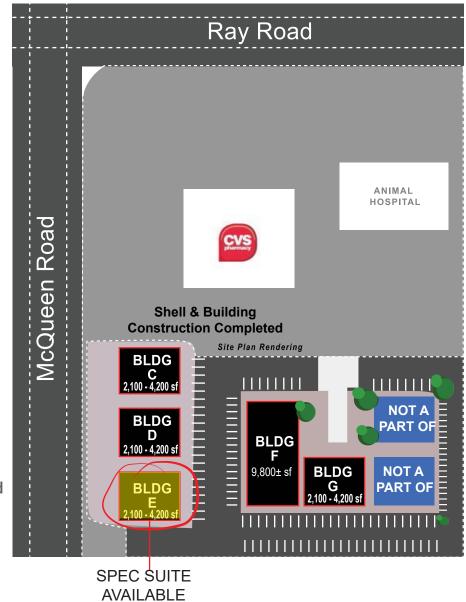

## **Courtyards at Cobblestone**

955 N McQueen Road | Chandler, Arizona 85225 BUILDING E - TURNKEY SPEC SUITE

#### **PROPERTY OVERVIEW:**

Medical & Professional Office Condominium project fronting McQueen Road

LEASE RATE: \$23/SF/YR NNN

#### **PROPERTY DETAILS:**

- Five (5) new build office condominiums
- Onsite improvements of: Paved driveway, landscaped streets, parking lot and exterior lighting
- PAD Zoning City of Chandler
- High traffic exposure | ±53,500 cars/day

#### **LOCATION OVERVIEW:**

- Located just south of the SEC of Ray & McQueen Roads in Chandler, Arizona.
- Courtyards at Cobblestone consist of 5 freestanding new build office condos (4 - 2,100 to 4,200± and 1 - 9,800± sf building)