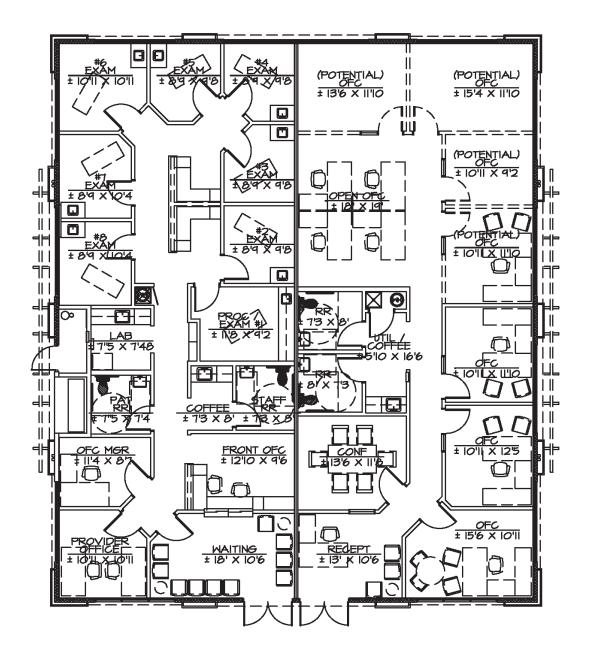

- PAD Zoning City of Chandler
- High traffic exposure | ±53,500 cars/day

#### **LOCATION OVERVIEW:**

- Located just south of the SEC of Ray & McQueen Roads in Chandler, Arizona.
- Courtyards at Cobblestone consist of 5 freestanding new build office condos (4 - 2,100 to 4,200± and 1 - 9,800± sf building)





Associate Broker C 602 859 0506 john@shellcommercial.com **SUZANNE ENRIGHT** 

Senior Associate C 602 471 2981 suzanne@shellcommercial.com



# **Courtyards at Cobblestone**

955 N McQueen Road | Chandler, Arizona 85225









The above is subject to prior sales and leasing. This information has been secured from sources we believe to be reliable, but we make no representation or warranties, expressed or implied as to the accuracy of this information.

#### SPEC SUITE FLOOR PLAN







# **Courtyards at Cobblestone**

955 N McQueen Road | Chandler, Arizona 85225

## **DEMOGRAPHICS**\*

3-Mile Radius

## **Population**

2018: 134,2082023 Projected Increase: 6.44%Average Age: 35.50

### Households

2018: 47,9292023 Projected Growth: 6.43%Average Household Size: 2.80

## Housing

Median Home Value: \$243,800 Median Year Built: 1992



**JOHN QUATRINI** 

Associate Broker C 602 859 0506 john@shellcommercial.com **SUZANNE ENRIGHT**Senior Associate
C 602 471 2981

suzanne@shellcommercial.com



<sup>\*</sup>Based on CoStar information accessed January 2019

955 N McQueen Road | Chandler, Arizona 85225



**JOHN QUATRINI** 

Associate Broker C 602 859 0506 john@shellcommercial.com **SUZANNE ENRIGHT** 

Senior Associate C 602 471 2981 suzanne@shellcommercial.com